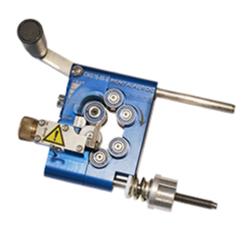

### / CWB/18-60-S

Bonded semiconductor removal tool complete with chamfer cut and Auto-Stop function

#### / Use

CWB/18-60-S enables easy removal of the bonded semi-conductor without the use of silicon leaving a 13° chamfer.