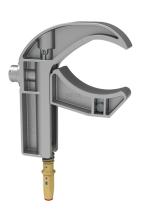

#### / Use

The SAF220 is a grounding clamp with SMAPE for conductors and cylindrical bars.

The body and movable jaw of the SAF220 are made of aluminum alloy.

The clamping shaft is made of corrosion-resistant steel. The clamp is equipped with a compensation system.

This clamp is designed to accept TFK-type grounding cables with a terminal diameter of 12mm.

#### / Technical specifications

Product kind : Clamps

• Nozzle type: Hexagonal (HE)

• Clamp material : Aluminium

• Clamp tightenning (mm): Ø120 à 200

• Conductor type: Round

• Operating voltage (V): HTB (> 50 000 V)