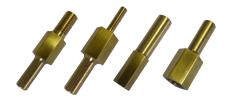

#### / Use

Smooth terminals for positioning shunts (live working) or earthing and short-circuiting equipment on LV switchboard terminal blocks.

### / Technical specifications

• Product kind : Accessories

Operating voltage (V): BT (50 V to 1000 V)

• Field of use (environment):

• Station office: Before electric meter

• Before electric meter: Board

• Composition: Ensemble 4 bornes lisses filetées

М6

Accessory materials: BrassMeasurement: 80x80x20mm

• Weight (kg): 0,12