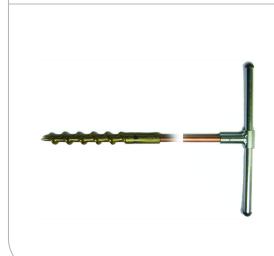

/ PTTxxx

Earth rod auger

/ Standards • CEI 61230

## / Use

Screw-in earth rod with sliding operating lever, designed to receive grounding device clamps.