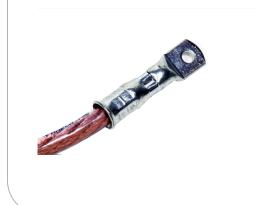

# / TSK3515

TSK type earthing cable, 35mm<sup>2</sup> section.

/ Standards
• CEI 61138

# / Use

Provides copper connection between clamps and vices of portable earthing and short-circuiting devices.

Type TSK: = Single-core copper cable with PVC sheathing and crimped ferrule connection (double crimp),  $-25^{\circ}$ C to  $+55^{\circ}$ C

### / Technical specifications

- Product kind : Cable
- Short-circuit intensity kA/0.5s: 13
- Short-circuit intensity kA/ls:9
- Ø of ground lug terminal hole : No letter = Ø10
- Ø of terminal hole on phase(s) side : No letter =
- Ø10
- Cable material : Copper
- Cable isolation type : PVC
- Cross-section (mm<sup>2</sup>): 35