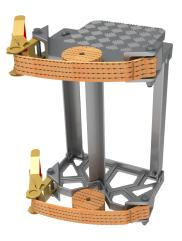

### / LW02-04

Pole attachement device for ladders with interlocking elements

#### / Use

This device is used to position ladders with interlocking elements where the installation of conventional bases are difficult or impossible to use.

The ladder attachement device can also be used as a working platform.

### / Technical specifications

• Product type: Positioning devices for working at height

• Positioning devices for working at height: Support

• Operating voltage (V): HTA (1 000 V to 50 000 V)

• Weight (kg): 8,2

• Support material : Metal

• Pole-climbers belt material : Polymer

• Dimensions (mm): 570x450x385

• Dimensions (inch): 22 1/2"x18"x15 5/32"