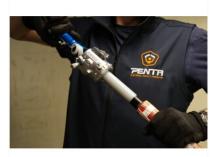

#### / Use

Removes the Outer Sheathing from Low-Voltage (LV) Round cables.

Removes the Insulation from, XLPE, EPR, P-Laser, Medium-Voltage (MV) cables. The CWI-R is an 'Adjustable Tool' designed to remove the outer sheathing from Low-Voltage (LV) and Insulation from Medium-Voltage (MV) cables.

The tool is Manually operated or can be motorised if using a powered Screwdriver and enables easy cable clamping alongside cutting-depth adjustment.