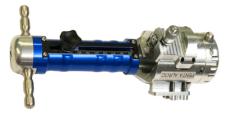

# / CWI-R

LV/ MV Cable Sheathing/ Insulation Removal Tool

#### / Use

Removes the Outer Sheathing from Low-Voltage (LV) Round cables.

Removes the Insulation from, XLPE, EPR, P-Laser, Medium-Voltage (MV) cables. The CWI-R is an 'Adjustable Tool' designed to remove the outer sheathing from Low-Voltage (LV) and Insulation from Medium-Voltage (MV) cables.

The tool is Manually operated or can be motorised if using a powered Screwdriver and enables easy cable clamping alongside cutting-depth adjustment.

## / Advantages

- Robust design
- Easy tightening
- Pre-adjustable for length of insulation to be removed
- Easy to get to grips with
- Motorised option
- Makes clean and precise stops
- Arrêt droit de la coupe de l'isolant