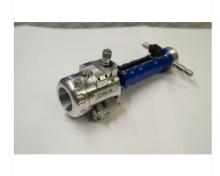

# / CWI-R

LV/ MV Cable Sheathing/ Insulation Removal Tool

#### / Use

Removes the Outer Sheathing from Low-Voltage (LV) Round cables.

Removes the Insulation from, XLPE, EPR, P-Laser, Medium-Voltage (MV) cables. The CWI-R is an 'Adjustable Tool' designed to remove the outer sheathing from Low-Voltage (LV) and Insulation from Medium-Voltage (MV) cables.

The tool is Manually operated or can be motorised if using a powered Screwdriver and enables easy cable clamping alongside cutting-depth adjustment.

## / Advantages

- Robust design
- Easy tightening
- Pre-adjustable for length of insulation to be removed
- Easy to get to grips with
- Motorised option
- Makes clean and precise stops
- Arrêt droit de la coupe de l'isolant