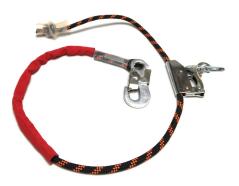

## / LD1

Work positioning lanyard in braided rope

## / Technical specifications

Kernmantle polyamide rope, diameter 12 mm, with steel rope shortener equipped with a steel screw snap hook. Protective sleeve on rope.
On one end (upper part): double trigger automatic locking snap hook, opening 20 mm.
On other end (lower part): stopper knot.