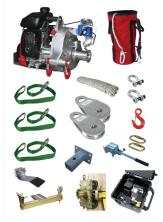

## / KITPCH1000TOP

Complete pulling/lifting winch set

## / Technical specifications

Contents :

- 1 Gas-powered pulling/lifting winch with polyester sling
- 1 Double braided polyester rope 12 mm x 100 m
- 1 Rope bag with shoulder straps capacity 100 m
- 2 Polyester slings 60 mm x 2,5 m
- 1 Tree/pole mount w/anchor strap
- 1 Vertical pull winch support
- 1 Winch support plate adaptor for Heck-Pack anchor system
- 1 Hitch plate winch anchor for towing balls
- 1 Winch support plate w/bent pin
- 2 Swing side snatch blocks Ø100 mm
- 2 Heavy duty steel locking carabiners
- ] shackle 16 mm capacity 3,25 t
- 1 shackle 13 mm capacity 2 t
- 1 safety hook
- 1 Padded waterproof case