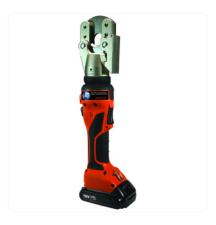

## See online technical sheet

/ BLC25 Battery operated hydraulic cable cutter Ø 25 mm

|                     | TYPE DE CÂBLES       | DURETÉ MAXI.    | Ø MAXI. DE COUPE |
|---------------------|----------------------|-----------------|------------------|
| CÂBLES MULTI-TORONS |                      |                 | Ø 15 > 16 mm     |
|                     | 7 x 37 bring - acier |                 | Ø 12 > 13 mm     |
| CÂBLES ÉLECTRIQUES  |                      |                 |                  |
|                     |                      | -               | Ø 20 > 22 mm     |
|                     |                      | -               |                  |
| BARRES CYLINDRIQUES | Cuivre               |                 |                  |
|                     | Cuivre écroui        |                 |                  |
|                     |                      |                 |                  |
|                     |                      | 42 > 45 daN/mm² | Ø 12 > 14 mm     |
|                     | Acier mi-dur         |                 |                  |
| CÂBLES ISOLÉS       |                      |                 |                  |
|                     |                      |                 |                  |