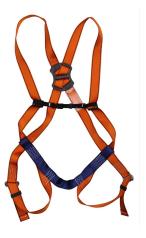

### / H4

Harness with 1 anchorage point for works on cradle

### / Use

Recommended for works on cradle.

## / Technical specifications

Full body harness with 1 back anchorage point by metal D-ring including:

- Leg loops adjustment and fastening by male/female metal buckles.
  A sit strap linked to leg loops.
  A chest strap with adjustment and fastening by automatic plastic buckle. Polyamide/polyester straps.

Metallic buckles in steel.