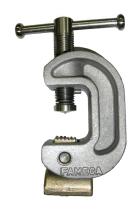

#### / Use

The GTE25COS vise features an aluminum alloy body, a fixed pro-aluminum copper alloy shoe and a corrosion-protected release assembly.

The clamping assembly is equipped with a hand-operated lever and a penetrating tip to ensure secure attachment to pylons.

A stainless steel bolt mounted on the fixed shoe accommodates TFK-type grounding cables with a 12mm terminal diameter.