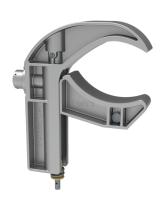

### / **SAF220AX**

Earthing clamp with SMAPE

See online technical sheet

#### / Use

The SAF220 is a grounding clamp with SMAPE for conductors and cylindrical bars.

The body and movable jaw of the SAF220 are made of aluminum alloy.

The clamping shaft is made of corrosion-resistant steel. The clamp is equipped with a compensation system.

This clamp is designed to accept TFK-type grounding cables with a terminal diameter of 12mm.

### / Technical specifications

Product kind : Clamps

• Nozzle type: Without tip (AX)

• Clamp material : Aluminium

• Clamp tightenning (mm): Ø120 à 200

• Conductor type: Round

• Operating voltage (V): HTB (> 50 000 V)

• Field of use (environment):

• Short-circuit intensity kA/ls: 40

• Measurement: 365x280x55mm

• Weight (kg): 3,15