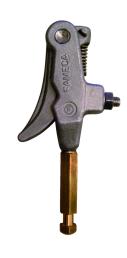

## / BT318

Earthing and short-circuiting clamp for bare LV overhead lines

/ Standards • CEI 61230

## / Advantages

- Automatic spring clamp, no manual tightening required
- Fast and easy to use

## / Technical specifications

- Product kind : Clamps
- Clamp material : Aluminium
- Clamp tightenning (mm) : Ø3 à 18mm
- Conductor type : Round
- Operating voltage (V): BT (50 V to 1000 V)
- Field of use (environment) :
- Short-circuit intensity kA/ls: 4