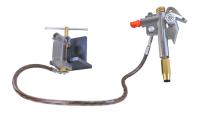

### / S1P1XNCMA

Earthing system with servo-control between clamp and vice

See online technical sheet

#### / Use

Pair of pliers and vice supplied without cable and with one wrench per pair. For a set of 3 clamp/vice pairs, the part number will be S3P1XNC instead of S1P1XNC, which is for a single clamp/vice pair.

## / Technical specifications

Product kind : Dispositif

• Nozzle type: To screw (X46)

Operating voltage (V): HTB (> 50 000 V)

• Field of use (environment):

Clamp: SA1560Key type: Magnetic

• Earthing Clamp: SANBCRTTS

### / Products contained in the kit

|     | Reference | Designation               |
|-----|-----------|---------------------------|
| 1   | SA1560X46 | Earthing clamp with SMAPE |
| · · |           | Earthing clamp            |