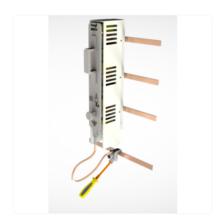

#### / Use

The insulated, portable and rigid device, equipped with fuse links, allows earthing and short-circuiting of a low-voltage switchboard or cabinet.

The fuses are connected by a rigid, conductive metal plate, with a center-to-center distance of 185mm.

#### / Advantages

• Foolproof system which ensures correct positioning and user safety