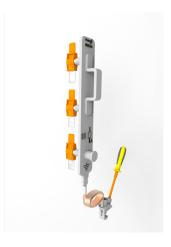

#### / Use

The insulated, portable and rigid device, equipped with fuse links, allows earthing and short-circuiting of a low-voltage switchboard or cabinet.

The fuses are connected by a rigid, conductive metal plate, with a center-to-center distance of 185mm.

#### / Advantages

• Foolproof system which ensures correct positioning and user safety