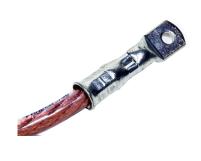

#### / Use

Provides copper connection between clamps and vices of portable earthing and short-circuiting devices.

Type TFK: = Single-core copper cable with PVC sheathing and crimped ferrule connection (double crimp), -25°C to +55°C