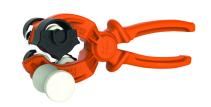

### / PG3EC SERIE

Composite pliers for LV cables

See online

#### / Use

PG3EC tools enable the user to make a circular and longitudinal cut in order to remove the cable's outer sheath.

#### / Advantages

- Faster and safer than a knife
- Cutting depth control
- Hybrid 1000V