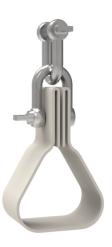

#### / CAO SERIE

Eyelet suspended strap cleats

See online technical sheet

#### / Use

Eyelet suspended strap cleats are used to suspend the cables assembled in twisted loom. These cables do not bear short circuit forces. The eyelet suspended strap cleats are made with non-corrosive materials.

To allow great resistance, the strap does not contain any seam and is doubled at the level of four hot-drilled 10mm holes.

#### / Advantages

- UV resistant
- Flame retardant support strap