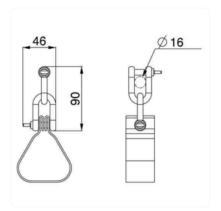

# **Technical sheet**

| Product reference    | Height | Section       |
|----------------------|--------|---------------|
| CAO40-3-240-2-M12x90 | 180 mm | 150 - 240 mm² |
| CAO40/3x150-2        | 90 mm  | 95 - 150 mm²  |
| CAO40/3x240-2        | 90 mm  | 150 - 240 mm² |
| CAO40/3x95-2         | 90 mm  | 10 - 95 mm²   |