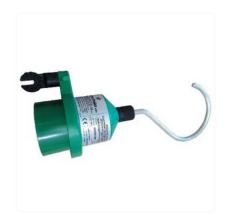

#### / Use

Unipolar electronic presence/absence detector at a sound and light signal

Usage range from 45kV to 500 kV (range to be defined when ordering).

Suitable for indoor and outdoor use.

Double signaling of voltage presence, intermittent acoustic and flashing light by means of 2 red LEDs. No voltage indicated by the green LED remaining on.

Low battery indicated by the lighting of the orange LED.

Built-in self-check device for checking before use that the detector is working properly. ABS housing.

360° rotating metal contact tip in the shape of a hook.

Universal toothed attachment for connection on the insulating foil head.

Power supply: 9V alkaline battery.

Detector supplied in special container with internal housing made of veryprene foam.

### / Technical specifications

- Power type : Alternating power
- Voltage range: 45-500
- Condition of use : Inside, Outside
- Battery type: 9V battery (x1)
- Operating voltage min (V): 45000
- Operating voltage max (V): 500000
- Connector type : Universal (U)
- Electrode type (mm) : AC60

- Case material : ABS
- Color : Green
- Leads colors : Green, Yellow, Red
- Notice : Multilingual
- Packaging : Metal case