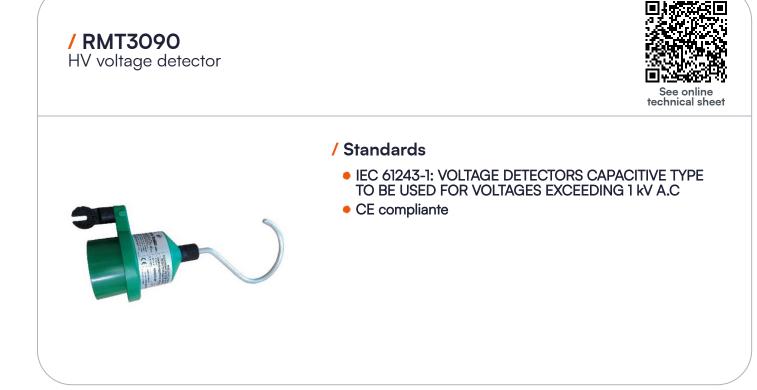

#### / Use

Unipolar electronic presence/absence detector at a sound and light signal

Usage range from 45kV to 500 kV (range to be defined when ordering).

Suitable for indoor and outdoor use.

Double signaling of voltage presence, intermittent acoustic and flashing light by means of 2 red LEDs. No voltage indicated by the green LED remaining on.

Low battery indicated by the lighting of the orange LED.

Built-in self-check device for checking before use that the detector is working properly. ABS housing.

360° rotating metal contact tip in the shape of a hook.

Universal toothed attachment for connection on the insulating foil head.

Power supply: 9V alkaline battery.

Detector supplied in special container with internal housing made of veryprene foam.

### / Technical specifications

- Power type : Alternating power
- Voltage range: 45-500
- Condition of use : Inside, Outside
- Battery type: 9V battery (x1)
- Operating voltage min (V): 45000
- Operating voltage max (V): 500000
- Connector type : Universal (U)
- Electrode type (mm) : AC60

- Case material : ABS
- Color : Green
- Leads colors : Green, Yellow, Red
- Notice : Multilingual
- Packaging : Metal case