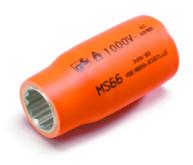

# / MS66 1''

1000V Insulated 12-sided female socket - 1/2" (12,7 mm) square drive

### / Technical specifications

Chrome vanadium steel.

Socket with 4 ogive-type recesses inside the female square to accommodate the crimped ball of the pawl and thus ensure a safe and effective holding of the assembly (up to 500 Newtons to the pull-out) A flange is included for optimum electrical protection when used with a ratchet or an extension.