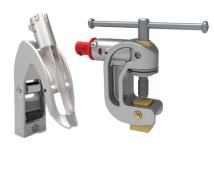

# / S1P8RGTMA

Earthing system with servo-control between spring clamp and vice. lcc : 39 kA/0,3s

## / Use

- Mechanical servo-control between clamp and vice using a magnetic key.
- A locking system on the vice and the clamp, which ensures that the sequence of steps is respected.
- A mechanism that guarantees sufficient contact pressure for each clamping operation.

## / Technical specifications

- Product kind : Dispositif
- Clamp tightenning (mm) : Ø10 à 60mm
- Vise clamping capacity (mm) : Sur plat : 40mm
- Operating voltage (V) : HTB (> 50 000 V)
- Field of use (environment) : Aerial or transformation station
- Measurement : 190x160x100mm
- Weight (kg) : 3,5