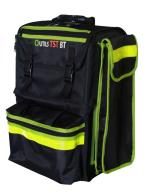

## / SAD-25V2

Backpack for PPE and tools 25L

See online technical sheet

### Interior:

- 2 tool trays, one is fixed the front flap allowing an easy access to the tools,
- 1 utility pocket with zip fastener.

#### Exterior:

- 2 large side flap pockets with Velcro fasteners to store a pair of insulating gloves and an insulating mat,
- 1 elasticated helmet holder on the front side,
- 1 label holder on top.

# **Advantages**

Large storage capacity :  $25 \, \text{L}$  Possibility to store a pair of gloves and an insulting mat in the side pockets.

Helmet holder

Reinforced bottom and sides allowing the bag to naturally stand vertically and improve its wear resistance.