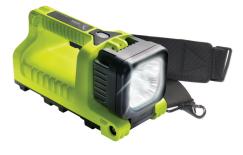

/ SFE9410

Rechargeable portable 4 LED lantern

## / Use

Designed to stand on end, the light array can be rotated 120 degrees transforming it into an area work light.

## / Technical specifications

4 LED lantern.
120° rotating head.
Battery type : lithium-ion (included) .
Body : injected ABS.
Battery status indicator.
Beam distance : 430 m (full power) - 287 m (low power).
3 mode switch (High, Low, Flashing).
Protection : IPX4.
Colour : yellow.
Delivered with removable shoulder strap.

## Advantages

Brightest and lightest in its class. The SFE9410 LED also features a sure-grip, all-weather handle and an extra large space to accommodate gloved hands.

Document not contractually binding, errors and omissions excepted