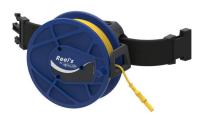

# / STB-REEL2310-50N

Belt reel for continuity test

#### / Use

This belt reel allows to perform a continuity test of the ground and of the equipotential bonding.

## / Technical specifications

 $50~\rm meters$  of single conductor lead, PVC insulated. Cross-section :  $0.75~\rm mm^2.$ 

1000V CAT III

4 mm female connector socket

ABS casing.

### **Advantages**

- The fixed socket makes you able to wind up and unwind the wire while being connected and without twisting and/or breaking the wire
- The padded belt provides a guarantee of maximum comfort during long sessions.
- When it's time to reel the cable, the steadiness of the B-Reel around your hips allows you to use one hand to reel and the other to guide the cable and to clean it when passing the cable through a rag