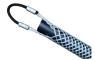

## / Use

The sleeves are specially designed to cover an entire cable (carrier + wires) during connection works.

## / Technical specifications

Single loop rilsan sleeve

In order to create a connection, the following are strictly necessary:

- 2 ref. C85-5 sleeves (one for the carrier and one for the pull-cord),
- 1 ref. C91 sleeve to cover both carrier and wires,
- 1 ref. E41-3 swivel.
- C91 3 : For LV overhead network from 3 x 25 mm<sup>2</sup> + P (54,6 mm<sup>2</sup>) to 3 x 35 mm<sup>2</sup> + P (54,6 mm<sup>2</sup>)
- C91 4 : For LV overhead network from 3 x 35 mm<sup>2</sup> + P (54,6 mm<sup>2</sup>) to 3 x 70 mm<sup>2</sup> + P (54,6 mm<sup>2</sup>) or P (70 mm<sup>2</sup>)
- C91 5 : For LV overhead network from 3 x 150 mm<sup>2</sup> + P (70 mm<sup>2</sup>)