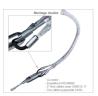

## / C91D32-43

Pulling Sleeve or Rilsan single loop cable pulling device

See online technical sheet

| Composition d'un ensemble tirage de torsade |                                                                                |                                          |
|---------------------------------------------|--------------------------------------------------------------------------------|------------------------------------------|
| Réf                                         | Description                                                                    |                                          |
| C85D12-17                                   | Tire-câbles acier galvanisé Ø12-17mm                                           | Pour tirage du neutre ou porteur         |
| C91D                                        | Tire-câbles en polyamide adapté au Ø                                           | Pour maintenir l'extrémité de la torsade |
| E41D34R6000                                 | Emerillon Ø34mm CR:6000daN                                                     | Pour libérer tout mouvement de rotation  |
| C85D12-17                                   | Tire-câbles acier galvanisé Ø12-17mm pour ancrage sur corde ou câble de tirage |                                          |