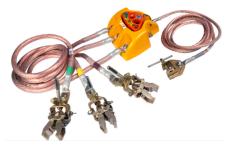

<u>/</u> TP2300

Earthing arrester for energy cables

## / Use

Provide same protection as an earthing while measuring a circuit insulated from earth.

## **Advantages**

- Can provide 3 different functions just by flipping or removing the "box"
- 3 phases isolated from earth
   3 phases short-circuited and isolated from earth
- Phases connected to the earth through 3 different resistors for phase ID
- No switch
- No need of supply, ideal for long term job
  Compatible with FC2310 for work requiring multiple earthing points