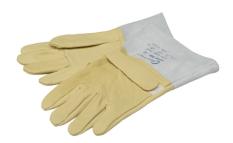

### / Technical specifications

Full grain leather 5 finger gloves, water repellant and siliconized for better flame resistance. Wing thumb, 100 mm split leather cuff, tightening strap on the back of the hand.