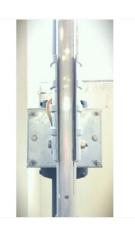

#### / Use

Assembly the device connecting the two parts of it (insulating rod and conductive rod). Insert the lance into the sleeve of the lance earthing contact.

Thanks to this first operation, the weight of the lance device is supported by the lance contact placed to the ground potential.

Then you can slide the device and rotate until it reaches and hooks the contact placed on the HV conductor.