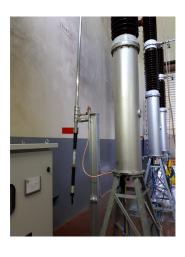

## / Dispositif mobile

Mobile earth rod for high connection with clamps for clamps fixed on HV substations and busbars

/ Standards • IEC 61219

#### / Use

Assembly the device connecting the two parts of it (insulating rod and conductive rod). Insert the lance into the sleeve of the lance earthing contact.

Thanks to this first operation, the weight of the lance device is supported by the lance contact placed to the ground potential.

Then you can slide the device and rotate until it reaches and hooks the contact placed on the HV conductor.