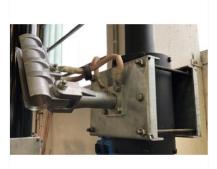

#### / Use

Assembly the device connecting the two parts of it (insulating rod and conductive rod). Insert the lance into the sleeve of the lance earthing contact.

Thanks to this first operation, the weight of the lance device is supported by the lance contact placed to the ground potential.

Then you can slide the device and rotate until it reaches and hooks the contact placed on the HV conductor.