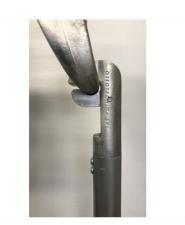

#### / Use

Assembly the device connecting the two parts of it (insulating rod and conductive rod). Insert the lance into the sleeve of the lance earthing contact.

Thanks to this first operation, the weight of the lance device is supported by the lance contact placed to the ground potential.

Then you can slide the device and rotate until it reaches and hooks the contact placed on the HV conductor.